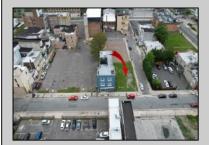

## **COMMENTS**

Now available! A 50\'x87\' corner lot on Kentucky Ave, located between Atlantic and Pacific Avenues; and is situated in the \"CBD\" Central Business District. Additionally, the adjacent building at 23-25 S Kentucky Ave is cross-listed for sale and can be purchased together with this lot. Don\'t miss out—call today for details!