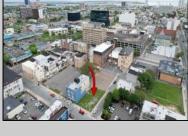

## **COMMENTS**

Now available! A 50\'x87\' corner lot on Kentucky Ave, located between Atlantic and Pacific Avenues; and is situated in the \"CBD\" Central Business District. Additionally, the adjacent building at 23-25 S Kentucky Ave is cross-listed for sale and can be purchased together with this lot. Don\'t miss out—call today for details!