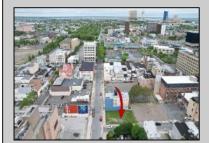

## **COMMENTS**

Now available! A 50\'x87\' corner lot on Kentucky Ave, located between Atlantic and Pacific Avenues; and is situated in the \"CBD\" Central Business District. Additionally, the adjacent building at 23-25 S Kentucky Ave is cross-listed for sale and can be purchased together with this lot. Don\'t miss out—call today for details!