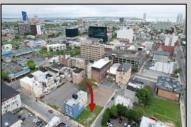

## **COMMENTS**

Now available! A 50\'x87\' corner lot on Kentucky Ave, located between Atlantic and Pacific Avenues; and is situated in the \"CBD\" Central Business District. Additionally, the adjacent building at 23-25 S Kentucky Ave is cross-listed for sale and can be purchased together with this lot. Don\'t miss out—call today for details!