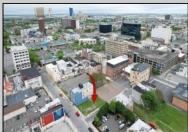

## **COMMENTS**

Now available! A 50\'x87\' corner lot on Kentucky Ave, located between Atlantic and Pacific Avenues; and is situated in the \"CBD\" Central Business District. Additionally, the adjacent building at 23-25 S Kentucky Ave is cross-listed for sale and can be purchased together with this lot. Don\'t miss out—call today for details!