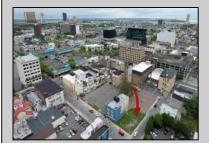

## **COMMENTS**

Now available! A 50\'x87\' corner lot on Kentucky Ave, located between Atlantic and Pacific Avenues; and is situated in the \"CBD\" Central Business District. Additionally, the adjacent building at 23-25 S Kentucky Ave is cross-listed for sale and can be purchased together with this lot. Don\'t miss out—call today for details!