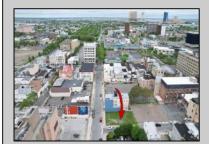

## COMMENTS

Now available! A 50\'x87\' corner lot on Kentucky Ave, located between Atlantic and Pacific Avenues; and is situated in the \"CBD\" Central Business District. Additionally, the adjacent building at 23-25 S Kentucky Ave is cross-listed for sale and can be purchased together with this lot. Don\'t miss out—call today for details!