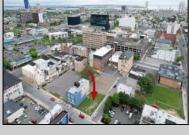

## COMMENTS

Now available! A 50\'x87\' corner lot on Kentucky Ave, located between Atlantic and Pacific Avenues; and is situated in the \"CBD\" Central Business District. Additionally, the adjacent building at 23-25 S Kentucky Ave is cross-listed for sale and can be purchased together with this lot. Don\'t miss out—call today for details!