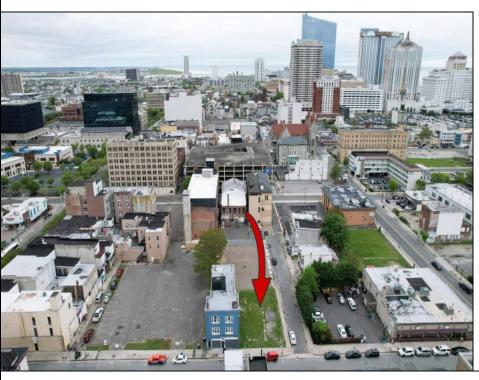

## COMMENTS

Now available! A 50\'x87\' corner lot on Kentucky Ave, located between Atlantic and Pacific Avenues; and is situated in the \"CBD\" Central Business District. Additionally, the adjacent building at 23-25 S Kentucky Ave is cross-listed for sale and can be purchased together with this lot. Don\'t miss out—call today for details!