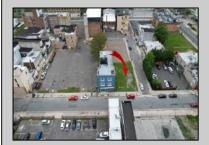

## COMMENTS

Now available! A 50\'x87\' corner lot on Kentucky Ave, located between Atlantic and Pacific Avenues; and is situated in the \"CBD\" Central Business District. Additionally, the adjacent building at 23-25 S Kentucky Ave is cross-listed for sale and can be purchased together with this lot. Don\'t miss out—call today for details!