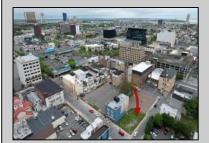

## COMMENTS

Now available! A 50\'x87\' corner lot on Kentucky Ave, located between Atlantic and Pacific Avenues; and is situated in the \"CBD\" Central Business District. Additionally, the adjacent building at 23-25 S Kentucky Ave is cross-listed for sale and can be purchased together with this lot. Don\'t miss out—call today for details!