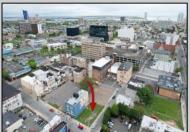

## COMMENTS

Now available! A 50\'x87\' corner lot on Kentucky Ave, located between Atlantic and Pacific Avenues; and is situated in the \"CBD\" Central Business District. Additionally, the adjacent building at 23-25 S Kentucky Ave is cross-listed for sale and can be purchased together with this lot. Don\'t miss out—call today for details!