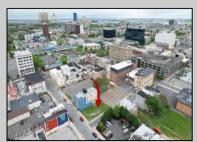

## COMMENTS

Now available! A 50\'x87\' corner lot on Kentucky Ave, located between Atlantic and Pacific Avenues; and is situated in the \"CBD\" Central Business District. Additionally, the adjacent building at 23-25 S Kentucky Ave is cross-listed for sale and can be purchased together with this lot. Don\'t miss out—call today for details!