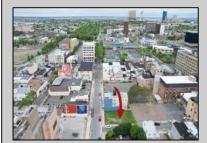

## **COMMENTS**

Now available! A 50\'x87\' corner lot on Kentucky Ave, located between Atlantic and Pacific Avenues; and is situated in the \"CBD\" Central Business District. Additionally, the adjacent building at 23-25 S Kentucky Ave is cross-listed for sale and can be purchased together with this lot. Don\'t miss out—call today for details!