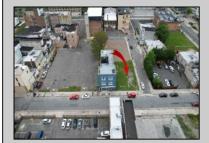

## **COMMENTS**

Now available! A 50\'x87\' corner lot on Kentucky Ave, located between Atlantic and Pacific Avenues; and is situated in the \"CBD\" Central Business District. Additionally, the adjacent building at 23-25 S Kentucky Ave is cross-listed for sale and can be purchased together with this lot. Don\'t miss out—call today for details!