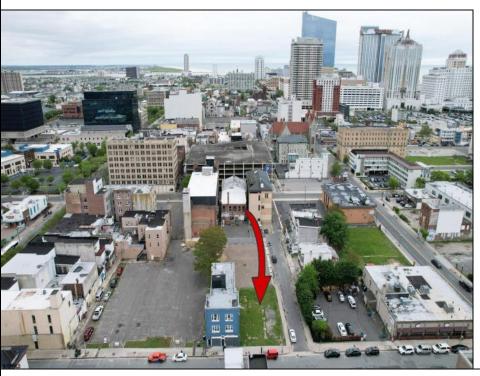

## **COMMENTS**

Now available! A 50\'x87\' corner lot on Kentucky Ave, located between Atlantic and Pacific Avenues; and is situated in the \"CBD\" Central Business District. Additionally, the adjacent building at 23-25 S Kentucky Ave is cross-listed for sale and can be purchased together with this lot. Don\'t miss out—call today for details!