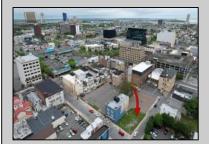

## **COMMENTS**

Now available! A 50\'x87\' corner lot on Kentucky Ave, located between Atlantic and Pacific Avenues; and is situated in the \"CBD\" Central Business District. Additionally, the adjacent building at 23-25 S Kentucky Ave is cross-listed for sale and can be purchased together with this lot. Don\'t miss out—call today for details!

## PROPERTY DETAILS

Ask for Tony Bono Berger Realty Inc 3160 Asbury Avenue, Ocean City Call: 609-399-0076

Email to: ab@bergerrealty.com