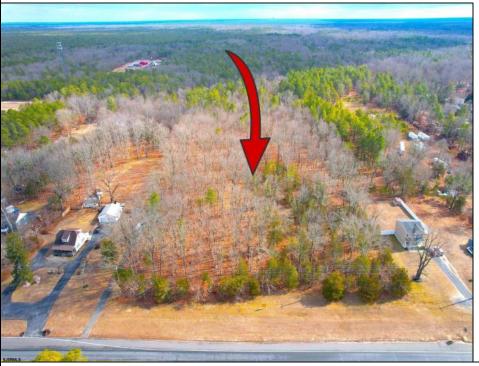

## **COMMENTS**

Presenting an exceptional opportunity! Located in the sought-after Buena Vista Township section of Atlantic County, this 9.84+/- acre parcel of commercial land sits within the \"RDR1C\" Rural Development Residence/Commercial district. Prime Location - Conveniently accessible from Harding Hwy (Route 40), the Black Horse Pike (Route 322), and the nearby Atlantic City Expressway, this property offers tremendous potential. Positioned on State Highway Route 54, near the NJSP Barracks, this site is ideal for your next commercial venture or business relocation! Pinelands Certificate Of Filing on record from 2023! Proposed 2,300 SqFt Retail Building with 30 parking stalls. Don\'t miss out on this incredible opportunity! Call today for details!