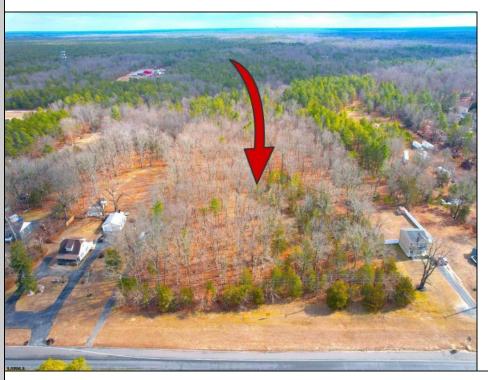

## **COMMENTS**

Presenting an exceptional opportunity! Located in the sought-after Buena Vista Township section of Atlantic County, this 9.84+/- acre parcel of commercial land sits within the \"RDR1C\" Rural Development Residence/Commercial district. Prime Location - Conveniently accessible from Harding Hwy (Route 40), the Black Horse Pike (Route 322), and the nearby Atlantic City Expressway, this property offers tremendous potential. Positioned on State Highway Route 54, near the NJSP Barracks, this site is ideal for your next commercial venture or business relocation! Pinelands Certificate Of Filing on record from 2023! Proposed 2,300 SqFt Retail Building with 30 parking stalls. Don\'t miss out on this incredible opportunity! Call today for details!