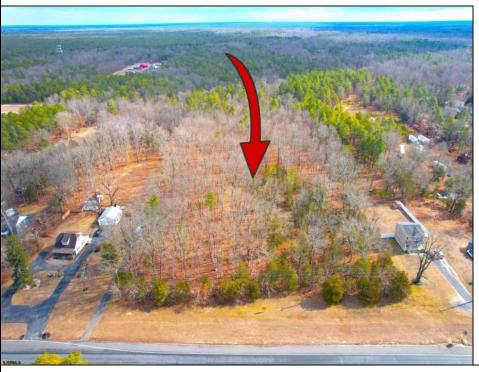

## **COMMENTS**

Presenting an exceptional opportunity! Located in the sought-after Buena Vista Township section of Atlantic County, this 9.84+/- acre parcel of commercial land sits within the \"RDR1C\" Rural Development Residence/Commercial district. Prime Location - Conveniently accessible from Harding Hwy (Route 40), the Black Horse Pike (Route 322), and the nearby Atlantic City Expressway, this property offers tremendous potential. Positioned on State Highway Route 54, near the NJSP Barracks, this site is ideal for your next commercial venture or business relocation! Pinelands Certificate Of Filing on record from 2023! Proposed 2,300 SqFt Retail Building with 30 parking stalls. Don\'t miss out on this incredible opportunity! Call today for details!