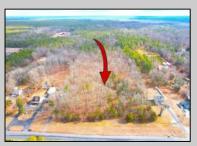

## COMMENTS

Presenting an exceptional opportunity! Located in the sought-after Buena Vista Township section of Atlantic County, this 9.84+/- acre parcel of commercial land sits within the \"RDR1C\" Rural Development Residence/Commercial district. Prime Location - Conveniently accessible from Harding Hwy (Route 40), the Black Horse Pike (Route 322), and the nearby Atlantic City Expressway, this property offers tremendous potential. Positioned on State Highway Route 54, near the NJSP Barracks, this site is ideal for your next commercial venture or business relocation! Pinelands Certificate Of Filing on record from 2023! Proposed 2,300 SqFt Retail Building with 30 parking stalls. Don\'t miss out on this incredible opportunity! Call today for details!