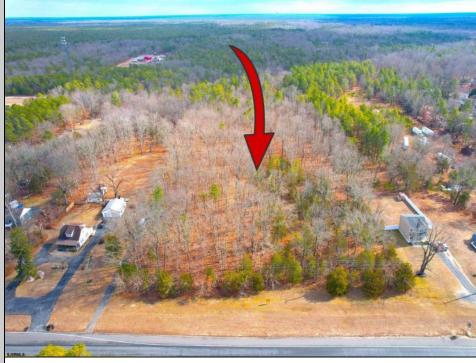

## COMMENTS

Presenting an exceptional opportunity! Located in the sought-after Buena Vista Township section of Atlantic County, this 9.84+/- acre parcel of commercial land sits within the \"RDR1C\" Rural Development Residence/Commercial district. Prime Location - Conveniently accessible from Harding Hwy (Route 40), the Black Horse Pike (Route 322), and the nearby Atlantic City Expressway, this property offers tremendous potential. Positioned on State Highway Route 54, near the NJSP Barracks, this site is ideal for your next commercial venture or business relocation! Pinelands Certificate Of Filing on record from 2023! Proposed 2,300 SqFt Retail Building with 30 parking stalls. Don\'t miss out on this incredible opportunity! Call today for details!