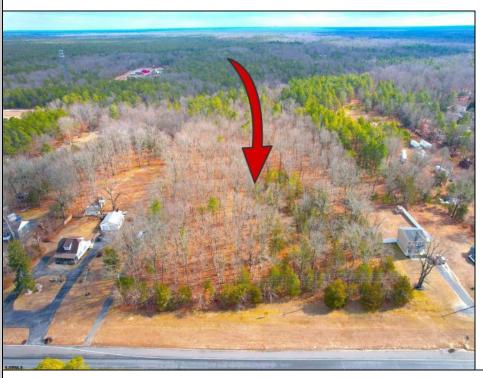

## **COMMENTS**

Presenting an exceptional opportunity! Located in the sought-after Buena Vista Township section of Atlantic County, this 9.84+/- acre parcel of commercial land sits within the \"RDR1C\" Rural Development Residence/Commercial district. Prime Location - Conveniently accessible from Harding Hwy (Route 40), the Black Horse Pike (Route 322), and the nearby Atlantic City Expressway, this property offers tremendous potential. Positioned on State Highway Route 54, near the NJSP Barracks, this site is ideal for your next commercial venture or business relocation! Pinelands Certificate Of Filing on record from 2023! Proposed 2,300 SqFt Retail Building with 30 parking stalls. Don\'t miss out on this incredible opportunity! Call today for details!