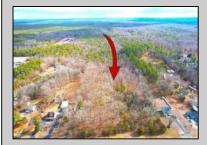

## **COMMENTS**

Presenting an exceptional opportunity! Located in the sought-after Buena Vista Township section of Atlantic County, this 9.84+/- acre parcel of commercial land sits within the \"RDR1C\" Rural Development Residence/Commercial district. Prime Location - Conveniently accessible from Harding Hwy (Route 40), the Black Horse Pike (Route 322), and the nearby Atlantic City Expressway, this property offers tremendous potential. Positioned on State Highway Route 54, near the NJSP Barracks, this site is ideal for your next commercial venture or business relocation! Pinelands Certificate Of Filing on record from 2023! Proposed 2,300 SqFt Retail Building with 30 parking stalls. Don\'t miss out on this incredible opportunity! Call today for details!