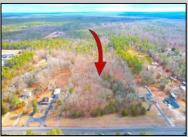

## **COMMENTS**

Presenting an exceptional opportunity! Located in the sought-after Buena Vista Township section of Atlantic County, this 9.84+/- acre parcel of commercial land sits within the \"RDR1C\" Rural Development Residence/Commercial district. Prime Location - Conveniently accessible from Harding Hwy (Route 40), the Black Horse Pike (Route 322), and the nearby Atlantic City Expressway, this property offers tremendous potential. Positioned on State Highway Route 54, near the NJSP Barracks, this site is ideal for your next commercial venture or business relocation! Pinelands Certificate Of Filing on record from 2023! Proposed 2,300 SqFt Retail Building with 30 parking stalls. Don\'t miss out on this incredible opportunity! Call today for details!