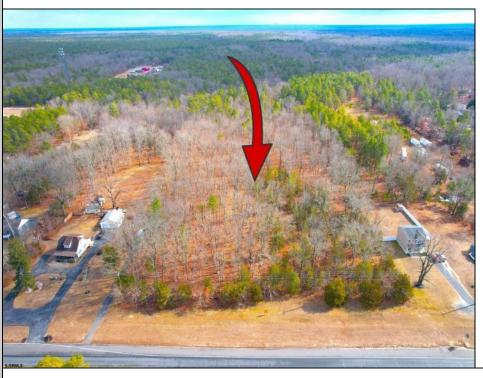

## **COMMENTS**

Presenting an exceptional opportunity! Located in the sought-after Buena Vista Township section of Atlantic County, this 9.84+/- acre parcel of commercial land sits within the \"RDR1C\" Rural Development Residence/Commercial district. Prime Location - Conveniently accessible from Harding Hwy (Route 40), the Black Horse Pike (Route 322), and the nearby Atlantic City Expressway, this property offers tremendous potential. Positioned on State Highway Route 54, near the NJSP Barracks, this site is ideal for your next commercial venture or business relocation! Pinelands Certificate Of Filing on record from 2023! Proposed 2,300 SqFt Retail Building with 30 parking stalls. Don\'t miss out on this incredible opportunity! Call today for details!