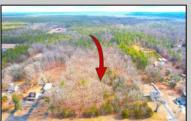

## **COMMENTS**

Presenting an exceptional opportunity! Located in the sought-after Buena Vista Township section of Atlantic County, this 9.84+/- acre parcel of commercial land sits within the \"RDR1C\" Rural Development Residence/Commercial district. Prime Location - Conveniently accessible from Harding Hwy (Route 40), the Black Horse Pike (Route 322), and the nearby Atlantic City Expressway, this property offers tremendous potential. Positioned on State Highway Route 54, near the NJSP Barracks, this site is ideal for your next commercial venture or business relocation! Pinelands Certificate Of Filing on record from 2023! Proposed 2,300 SqFt Retail Building with 30 parking stalls. Don\'t miss out on this incredible opportunity! Call today for details!