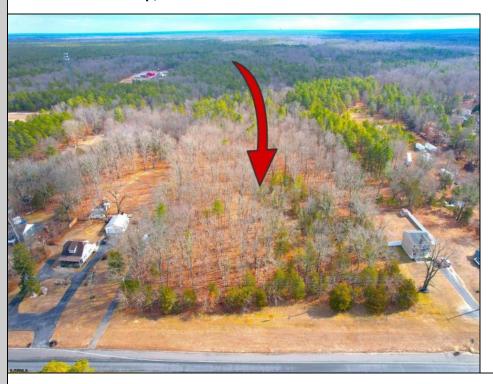

## **COMMENTS**

Presenting an exceptional opportunity! Located in the sought-after Buena Vista Township section of Atlantic County, this 9.84+/- acre parcel of commercial land sits within the \"RDR1C\" Rural Development Residence/Commercial district. Prime Location - Conveniently accessible from Harding Hwy (Route 40), the Black Horse Pike (Route 322), and the nearby Atlantic City Expressway, this property offers tremendous potential. Positioned on State Highway Route 54, near the NJSP Barracks, this site is ideal for your next commercial venture or business relocation! Pinelands Certificate Of Filing on record from 2023! Proposed 2,300 SqFt Retail Building with 30 parking stalls. Don\'t miss out on this incredible opportunity! Call today for details!