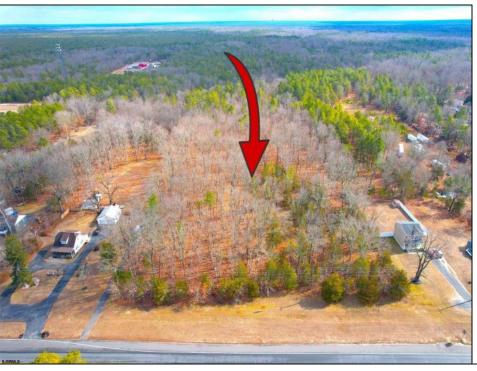

## **COMMENTS**

Presenting an exceptional opportunity! Located in the sought-after Buena Vista Township section of Atlantic County, this 9.84+/- acre parcel of commercial land sits within the \"RDR1C\" Rural Development Residence/Commercial district. Prime Location - Conveniently accessible from Harding Hwy (Route 40), the Black Horse Pike (Route 322), and the nearby Atlantic City Expressway, this property offers tremendous potential. Positioned on State Highway Route 54, near the NJSP Barracks, this site is ideal for your next commercial venture or business relocation! Pinelands Certificate Of Filing on record from 2023! Proposed 2,300 SqFt Retail Building with 30 parking stalls. Don\'t miss out on this incredible opportunity! Call today for details!