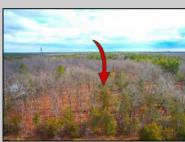

## COMMENTS

Presenting an exceptional opportunity! Located in the sought-after Buena Vista Township section of Atlantic County, this 9.84+/- acre parcel of commercial land sits within the \"RDR1C\" Rural Development Residence/Commercial district. Prime Location - Conveniently accessible from Harding Hwy (Route 40), the Black Horse Pike (Route 322), and the nearby Atlantic City Expressway, this property offers tremendous potential. Positioned on State Highway Route 54, near the NJSP Barracks, this site is ideal for your next commercial venture or business relocation! Pinelands Certificate Of Filing on record from 2023! Proposed 2,300 SqFt Retail Building with 30 parking stalls. Don\'t miss out on this incredible opportunity! Call today for details!