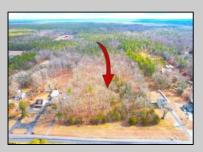

## COMMENTS

Presenting an exceptional opportunity! Located in the sought-after Buena Vista Township section of Atlantic County, this 9.84+/- acre parcel of commercial land sits within the \"RDR1C\" Rural Development Residence/Commercial district. Prime Location - Conveniently accessible from Harding Hwy (Route 40), the Black Horse Pike (Route 322), and the nearby Atlantic City Expressway, this property offers tremendous potential. Positioned on State Highway Route 54, near the NJSP Barracks, this site is ideal for your next commercial venture or business relocation! Pinelands Certificate Of Filing on record from 2023! Proposed 2,300 SqFt Retail Building with 30 parking stalls. Don\'t miss out on this incredible opportunity! Call today for details!