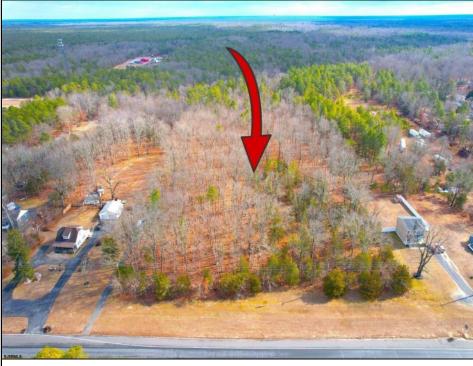

## COMMENTS

Presenting an exceptional opportunity! Located in the sought-after Buena Vista Township section of Atlantic County, this 9.84+/- acre parcel of commercial land sits within the \"RDR1C\" Rural Development Residence/Commercial district. Prime Location - Conveniently accessible from Harding Hwy (Route 40), the Black Horse Pike (Route 322), and the nearby Atlantic City Expressway, this property offers tremendous potential. Positioned on State Highway Route 54, near the NJSP Barracks, this site is ideal for your next commercial venture or business relocation! Pinelands Certificate Of Filing on record from 2023! Proposed 2,300 SqFt Retail Building with 30 parking stalls. Don\'t miss out on this incredible opportunity! Call today for details!