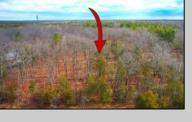

## COMMENTS

Presenting an exceptional opportunity! Located in the sought-after Buena Vista Township section of Atlantic County, this 9.84+/- acre parcel of commercial land sits within the \"RDR1C\" Rural Development Residence/Commercial district. Prime Location - Conveniently accessible from Harding Hwy (Route 40), the Black Horse Pike (Route 322), and the nearby Atlantic City Expressway, this property offers tremendous potential. Positioned on State Highway Route 54, near the NJSP Barracks, this site is ideal for your next commercial venture or business relocation! Pinelands Certificate Of Filing on record from 2023! Proposed 2,300 SqFt Retail Building with 30 parking stalls. Don\'t miss out on this incredible opportunity! Call today for details!