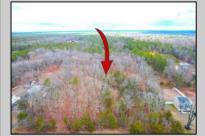

## COMMENTS

Presenting an exceptional opportunity! Located in the sought-after Buena Vista Township section of Atlantic County, this 9.84+/- acre parcel of commercial land sits within the \"RDR1C\" Rural Development Residence/Commercial district. Prime Location - Conveniently accessible from Harding Hwy (Route 40), the Black Horse Pike (Route 322), and the nearby Atlantic City Expressway, this property offers tremendous potential. Positioned on State Highway Route 54, near the NJSP Barracks, this site is ideal for your next commercial venture or business relocation! Pinelands Certificate Of Filing on record from 2023! Proposed 2,300 SqFt Retail Building with 30 parking stalls. Don\'t miss out on this incredible opportunity! Call today for details!