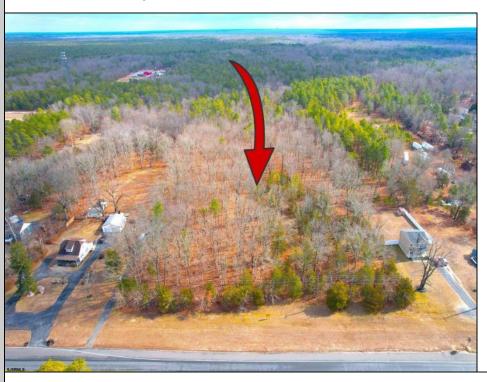

## **COMMENTS**

Presenting an exceptional opportunity! Located in the sought-after Buena Vista Township section of Atlantic County, this 9.84+/- acre parcel of commercial land sits within the \"RDR1C\" Rural Development Residence/Commercial district. Prime Location - Conveniently accessible from Harding Hwy (Route 40), the Black Horse Pike (Route 322), and the nearby Atlantic City Expressway, this property offers tremendous potential. Positioned on State Highway Route 54, near the NJSP Barracks, this site is ideal for your next commercial venture or business relocation! Pinelands Certificate Of Filing on record from 2023! Proposed 2,300 SqFt Retail Building with 30 parking stalls. Don\'t miss out on this incredible opportunity! Call today for details!