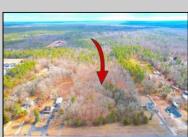

## **COMMENTS**

Presenting an exceptional opportunity! Located in the sought-after Buena Vista Township section of Atlantic County, this 9.84+/- acre parcel of commercial land sits within the \"RDR1C\" Rural Development Residence/Commercial district. Prime Location - Conveniently accessible from Harding Hwy (Route 40), the Black Horse Pike (Route 322), and the nearby Atlantic City Expressway, this property offers tremendous potential. Positioned on State Highway Route 54, near the NJSP Barracks, this site is ideal for your next commercial venture or business relocation! Pinelands Certificate Of Filing on record from 2023! Proposed 2,300 SqFt Retail Building with 30 parking stalls. Don\'t miss out on this incredible opportunity! Call today for details!