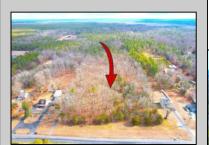

## **COMMENTS**

Presenting an exceptional opportunity! Located in the sought-after Buena Vista Township section of Atlantic County, this 9.84+/- acre parcel of commercial land sits within the \"RDR1C\" Rural Development Residence/Commercial district. Prime Location - Conveniently accessible from Harding Hwy (Route 40), the Black Horse Pike (Route 322), and the nearby Atlantic City Expressway, this property offers tremendous potential. Positioned on State Highway Route 54, near the NJSP Barracks, this site is ideal for your next commercial venture or business relocation! Pinelands Certificate Of Filing on record from 2023! Proposed 2,300 SqFt Retail Building with 30 parking stalls. Don\'t miss out on this incredible opportunity! Call today for details!