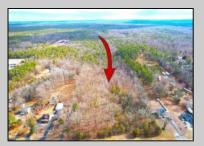

## **COMMENTS**

Presenting an exceptional opportunity! Located in the sought-after Buena Vista Township section of Atlantic County, this 9.84+/- acre parcel of commercial land sits within the \"RDR1C\" Rural Development Residence/Commercial district. Prime Location - Conveniently accessible from Harding Hwy (Route 40), the Black Horse Pike (Route 322), and the nearby Atlantic City Expressway, this property offers tremendous potential. Positioned on State Highway Route 54, near the NJSP Barracks, this site is ideal for your next commercial venture or business relocation! Pinelands Certificate Of Filing on record from 2023! Proposed 2,300 SqFt Retail Building with 30 parking stalls. Don\'t miss out on this incredible opportunity! Call today for details!