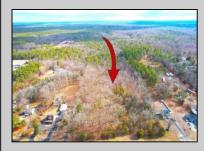

## COMMENTS

Presenting an exceptional opportunity! Located in the sought-after Buena Vista Township section of Atlantic County, this 9.84+/- acre parcel of commercial land sits within the \"RDR1C\" Rural Development Residence/Commercial district. Prime Location - Conveniently accessible from Harding Hwy (Route 40), the Black Horse Pike (Route 322), and the nearby Atlantic City Expressway, this property offers tremendous potential. Positioned on State Highway Route 54, near the NJSP Barracks, this site is ideal for your next commercial venture or business relocation! Pinelands Certificate Of Filing on record from 2023! Proposed 2,300 SqFt Retail Building with 30 parking stalls. Don\'t miss out on this incredible opportunity! Call today for details!