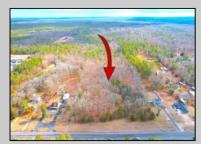

## COMMENTS

Presenting an exceptional opportunity! Located in the sought-after Buena Vista Township section of Atlantic County, this 9.84+/- acre parcel of commercial land sits within the \"RDR1C\" Rural Development Residence/Commercial district. Prime Location - Conveniently accessible from Harding Hwy (Route 40), the Black Horse Pike (Route 322), and the nearby Atlantic City Expressway, this property offers tremendous potential. Positioned on State Highway Route 54, near the NJSP Barracks, this site is ideal for your next commercial venture or business relocation! Pinelands Certificate Of Filing on record from 2023! Proposed 2,300 SqFt Retail Building with 30 parking stalls. Don\'t miss out on this incredible opportunity! Call today for details!