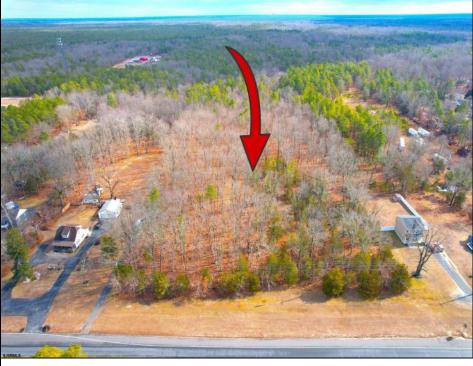

## COMMENTS

Presenting an exceptional opportunity! Located in the sought-after Buena Vista Township section of Atlantic County, this 9.84+/- acre parcel of commercial land sits within the \"RDR1C\" Rural Development Residence/Commercial district. Prime Location - Conveniently accessible from Harding Hwy (Route 40), the Black Horse Pike (Route 322), and the nearby Atlantic City Expressway, this property offers tremendous potential. Positioned on State Highway Route 54, near the NJSP Barracks, this site is ideal for your next commercial venture or business relocation! Pinelands Certificate Of Filing on record from 2023! Proposed 2,300 SqFt Retail Building with 30 parking stalls. Don\'t miss out on this incredible opportunity! Call today for details!