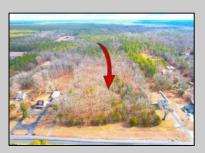

## COMMENTS

Presenting an exceptional opportunity! Located in the sought-after Buena Vista Township section of Atlantic County, this 9.84+/- acre parcel of commercial land sits within the \"RDR1C\" Rural Development Residence/Commercial district. Prime Location - Conveniently accessible from Harding Hwy (Route 40), the Black Horse Pike (Route 322), and the nearby Atlantic City Expressway, this property offers tremendous potential. Positioned on State Highway Route 54, near the NJSP Barracks, this site is ideal for your next commercial venture or business relocation! Pinelands Certificate Of Filing on record from 2023! Proposed 2,300 SqFt Retail Building with 30 parking stalls. Don\'t miss out on this incredible opportunity! Call today for details!