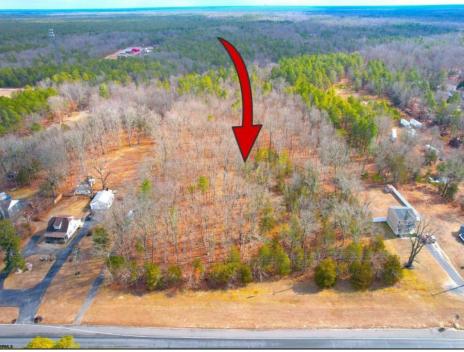

## COMMENTS

Presenting an exceptional opportunity! Located in the sought-after Buena Vista Township section of Atlantic County, this 9.84+/- acre parcel of commercial land sits within the \"RDR1C\" Rural Development Residence/Commercial district. Prime Location - Conveniently accessible from Harding Hwy (Route 40), the Black Horse Pike (Route 322), and the nearby Atlantic City Expressway, this property offers tremendous potential. Positioned on State Highway Route 54, near the NJSP Barracks, this site is ideal for your next commercial venture or business relocation! Pinelands Certificate Of Filing on record from 2023! Proposed 2,300 SqFt Retail Building with 30 parking stalls. Don\'t miss out on this incredible opportunity! Call today for details!