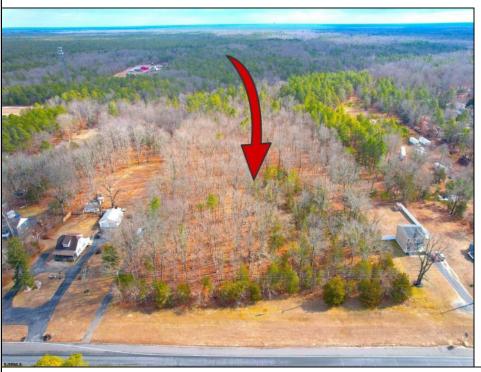

## **COMMENTS**

Presenting an exceptional opportunity! Located in the sought-after Buena Vista Township section of Atlantic County, this 9.84+/- acre parcel of commercial land sits within the \"RDR1C\" Rural Development Residence/Commercial district. Prime Location - Conveniently accessible from Harding Hwy (Route 40), the Black Horse Pike (Route 322), and the nearby Atlantic City Expressway, this property offers tremendous potential. Positioned on State Highway Route 54, near the NJSP Barracks, this site is ideal for your next commercial venture or business relocation! Pinelands Certificate Of Filing on record from 2023! Proposed 2,300 SqFt Retail Building with 30 parking stalls. Don\'t miss out on this incredible opportunity! Call today for details!