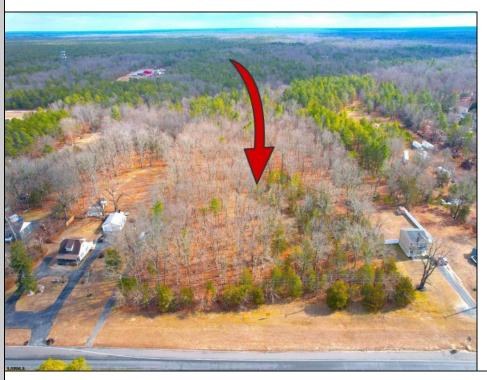

## **COMMENTS**

Presenting an exceptional opportunity! Located in the sought-after Buena Vista Township section of Atlantic County, this 9.84+/- acre parcel of commercial land sits within the \"RDR1C\" Rural Development Residence/Commercial district. Prime Location - Conveniently accessible from Harding Hwy (Route 40), the Black Horse Pike (Route 322), and the nearby Atlantic City Expressway, this property offers tremendous potential. Positioned on State Highway Route 54, near the NJSP Barracks, this site is ideal for your next commercial venture or business relocation! Pinelands Certificate Of Filing on record from 2023! Proposed 2,300 SqFt Retail Building with 30 parking stalls. Don\'t miss out on this incredible opportunity! Call today for details!