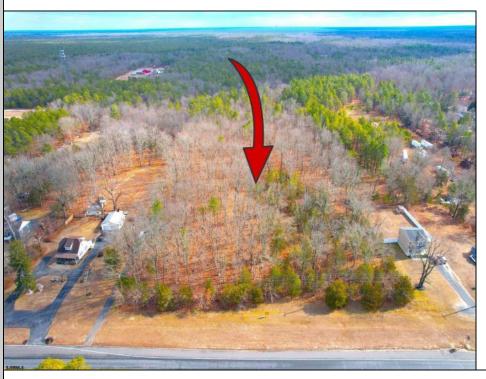

## **COMMENTS**

Presenting an exceptional opportunity! Located in the sought-after Buena Vista Township section of Atlantic County, this 9.84+/- acre parcel of commercial land sits within the \"RDR1C\" Rural Development Residence/Commercial district. Prime Location - Conveniently accessible from Harding Hwy (Route 40), the Black Horse Pike (Route 322), and the nearby Atlantic City Expressway, this property offers tremendous potential. Positioned on State Highway Route 54, near the NJSP Barracks, this site is ideal for your next commercial venture or business relocation! Pinelands Certificate Of Filing on record from 2023! Proposed 2,300 SqFt Retail Building with 30 parking stalls. Don\'t miss out on this incredible opportunity! Call today for details!