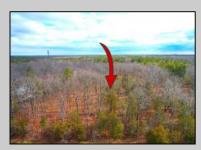

## **COMMENTS**

Presenting an exceptional opportunity! Located in the sought-after Buena Vista Township section of Atlantic County, this 9.84+/- acre parcel of commercial land sits within the \"RDR1C\" Rural Development Residence/Commercial district. Prime Location - Conveniently accessible from Harding Hwy (Route 40), the Black Horse Pike (Route 322), and the nearby Atlantic City Expressway, this property offers tremendous potential. Positioned on State Highway Route 54, near the NJSP Barracks, this site is ideal for your next commercial venture or business relocation! Pinelands Certificate Of Filing on record from 2023! Proposed 2,300 SqFt Retail Building with 30 parking stalls. Don\'t miss out on this incredible opportunity! Call today for details!