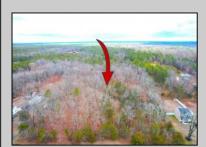

## **COMMENTS**

Presenting an exceptional opportunity! Located in the sought-after Buena Vista Township section of Atlantic County, this 9.84+/- acre parcel of commercial land sits within the \"RDR1C\" Rural Development Residence/Commercial district. Prime Location - Conveniently accessible from Harding Hwy (Route 40), the Black Horse Pike (Route 322), and the nearby Atlantic City Expressway, this property offers tremendous potential. Positioned on State Highway Route 54, near the NJSP Barracks, this site is ideal for your next commercial venture or business relocation! Pinelands Certificate Of Filing on record from 2023! Proposed 2,300 SqFt Retail Building with 30 parking stalls. Don\'t miss out on this incredible opportunity! Call today for details!