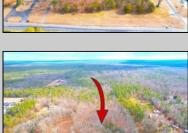

## **COMMENTS**

Presenting an exceptional opportunity! Located in the sought-after Buena Vista Township section of Atlantic County, this 9.84+/- acre parcel of commercial land sits within the \"RDR1C\" Rural Development Residence/Commercial district. Prime Location - Conveniently accessible from Harding Hwy (Route 40), the Black Horse Pike (Route 322), and the nearby Atlantic City Expressway, this property offers tremendous potential. Positioned on State Highway Route 54, near the NJSP Barracks, this site is ideal for your next commercial venture or business relocation! Pinelands Certificate Of Filing on record from 2023! Proposed 2,300 SqFt Retail Building with 30 parking stalls. Don\'t miss out on this incredible opportunity! Call today for details!