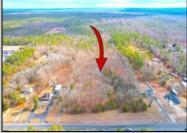

## **COMMENTS**

Presenting an exceptional opportunity! Located in the sought-after Buena Vista Township section of Atlantic County, this 9.84+/- acre parcel of commercial land sits within the \"RDR1C\" Rural Development Residence/Commercial district. Prime Location - Conveniently accessible from Harding Hwy (Route 40), the Black Horse Pike (Route 322), and the nearby Atlantic City Expressway, this property offers tremendous potential. Positioned on State Highway Route 54, near the NJSP Barracks, this site is ideal for your next commercial venture or business relocation! Pinelands Certificate Of Filing on record from 2023! Proposed 2,300 SqFt Retail Building with 30 parking stalls. Don\'t miss out on this incredible opportunity! Call today for details!