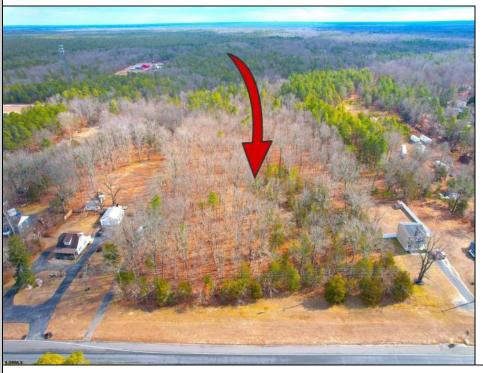

## **COMMENTS**

Presenting an exceptional opportunity! Located in the sought-after Buena Vista Township section of Atlantic County, this 9.84+/- acre parcel of commercial land sits within the \"RDR1C\" Rural Development Residence/Commercial district. Prime Location - Conveniently accessible from Harding Hwy (Route 40), the Black Horse Pike (Route 322), and the nearby Atlantic City Expressway, this property offers tremendous potential. Positioned on State Highway Route 54, near the NJSP Barracks, this site is ideal for your next commercial venture or business relocation! Pinelands Certificate Of Filing on record from 2023! Proposed 2,300 SqFt Retail Building with 30 parking stalls. Don\'t miss out on this incredible opportunity! Call today for details!