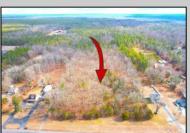

## **COMMENTS**

Presenting an exceptional opportunity! Located in the sought-after Buena Vista Township section of Atlantic County, this 9.84+/- acre parcel of commercial land sits within the \"RDR1C\" Rural Development Residence/Commercial district. Prime Location - Conveniently accessible from Harding Hwy (Route 40), the Black Horse Pike (Route 322), and the nearby Atlantic City Expressway, this property offers tremendous potential. Positioned on State Highway Route 54, near the NJSP Barracks, this site is ideal for your next commercial venture or business relocation! Pinelands Certificate Of Filing on record from 2023! Proposed 2,300 SqFt Retail Building with 30 parking stalls. Don\'t miss out on this incredible opportunity! Call today for details!