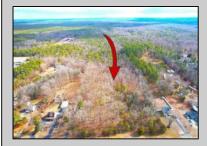

## **COMMENTS**

Presenting an exceptional opportunity! Located in the sought-after Buena Vista Township section of Atlantic County, this 9.84+/- acre parcel of commercial land sits within the \"RDR1C\" Rural Development Residence/Commercial district. Prime Location - Conveniently accessible from Harding Hwy (Route 40), the Black Horse Pike (Route 322), and the nearby Atlantic City Expressway, this property offers tremendous potential. Positioned on State Highway Route 54, near the NJSP Barracks, this site is ideal for your next commercial venture or business relocation! Pinelands Certificate Of Filing on record from 2023! Proposed 2,300 SqFt Retail Building with 30 parking stalls. Don\'t miss out on this incredible opportunity! Call today for details!