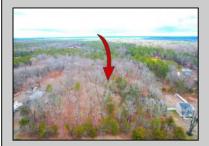

## **COMMENTS**

Presenting an exceptional opportunity! Located in the sought-after Buena Vista Township section of Atlantic County, this 9.84+/- acre parcel of commercial land sits within the \"RDR1C\" Rural Development Residence/Commercial district. Prime Location - Conveniently accessible from Harding Hwy (Route 40), the Black Horse Pike (Route 322), and the nearby Atlantic City Expressway, this property offers tremendous potential. Positioned on State Highway Route 54, near the NJSP Barracks, this site is ideal for your next commercial venture or business relocation! Pinelands Certificate Of Filing on record from 2023! Proposed 2,300 SqFt Retail Building with 30 parking stalls. Don\'t miss out on this incredible opportunity! Call today for details!