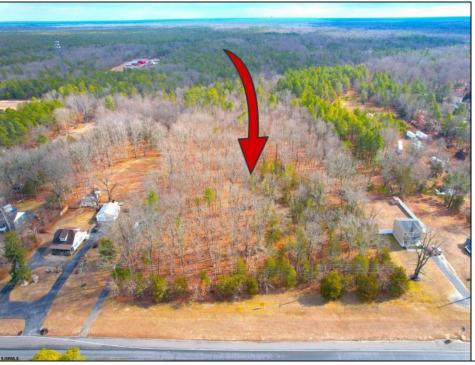

## **COMMENTS**

Presenting an exceptional opportunity! Located in the sought-after Buena Vista Township section of Atlantic County, this 9.84+/- acre parcel of commercial land sits within the \"RDR1C\" Rural Development Residence/Commercial district. Prime Location - Conveniently accessible from Harding Hwy (Route 40), the Black Horse Pike (Route 322), and the nearby Atlantic City Expressway, this property offers tremendous potential. Positioned on State Highway Route 54, near the NJSP Barracks, this site is ideal for your next commercial venture or business relocation! Pinelands Certificate Of Filing on record from 2023! Proposed 2,300 SqFt Retail Building with 30 parking stalls. Don\'t miss out on this incredible opportunity! Call today for details!