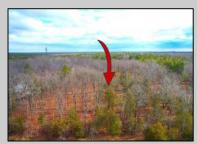

## **COMMENTS**

Presenting an exceptional opportunity! Located in the sought-after Buena Vista Township section of Atlantic County, this 9.84+/- acre parcel of commercial land sits within the \"RDR1C\" Rural Development Residence/Commercial district. Prime Location - Conveniently accessible from Harding Hwy (Route 40), the Black Horse Pike (Route 322), and the nearby Atlantic City Expressway, this property offers tremendous potential. Positioned on State Highway Route 54, near the NJSP Barracks, this site is ideal for your next commercial venture or business relocation! Pinelands Certificate Of Filing on record from 2023! Proposed 2,300 SqFt Retail Building with 30 parking stalls. Don\'t miss out on this incredible opportunity! Call today for details!