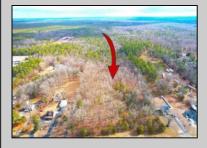

## **COMMENTS**

Presenting an exceptional opportunity! Located in the sought-after Buena Vista Township section of Atlantic County, this 9.84+/- acre parcel of commercial land sits within the \"RDR1C\" Rural Development Residence/Commercial district. Prime Location - Conveniently accessible from Harding Hwy (Route 40), the Black Horse Pike (Route 322), and the nearby Atlantic City Expressway, this property offers tremendous potential. Positioned on State Highway Route 54, near the NJSP Barracks, this site is ideal for your next commercial venture or business relocation! Pinelands Certificate Of Filing on record from 2023! Proposed 2,300 SqFt Retail Building with 30 parking stalls. Don\'t miss out on this incredible opportunity! Call today for details!