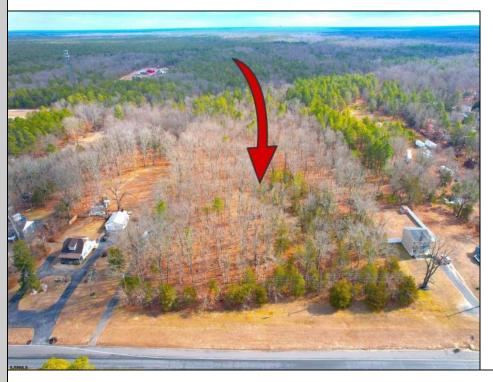

## **COMMENTS**

Presenting an exceptional opportunity! Located in the sought-after Buena Vista Township section of Atlantic County, this 9.84+/- acre parcel of commercial land sits within the \"RDR1C\" Rural Development Residence/Commercial district. Prime Location - Conveniently accessible from Harding Hwy (Route 40), the Black Horse Pike (Route 322), and the nearby Atlantic City Expressway, this property offers tremendous potential. Positioned on State Highway Route 54, near the NJSP Barracks, this site is ideal for your next commercial venture or business relocation! Pinelands Certificate Of Filing on record from 2023! Proposed 2,300 SqFt Retail Building with 30 parking stalls. Don\'t miss out on this incredible opportunity! Call today for details!