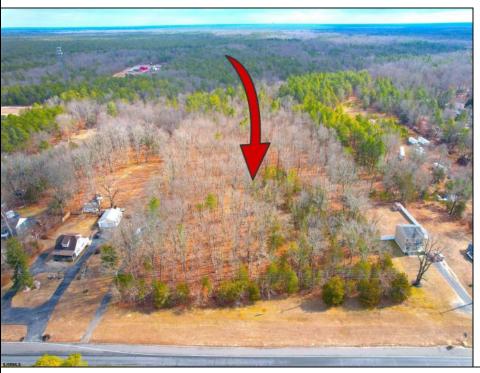

## **COMMENTS**

Presenting an exceptional opportunity! Located in the sought-after Buena Vista Township section of Atlantic County, this 9.84+/- acre parcel of commercial land sits within the \"RDR1C\" Rural Development Residence/Commercial district. Prime Location - Conveniently accessible from Harding Hwy (Route 40), the Black Horse Pike (Route 322), and the nearby Atlantic City Expressway, this property offers tremendous potential. Positioned on State Highway Route 54, near the NJSP Barracks, this site is ideal for your next commercial venture or business relocation! Pinelands Certificate Of Filing on record from 2023! Proposed 2,300 SqFt Retail Building with 30 parking stalls. Don\'t miss out on this incredible opportunity! Call today for details!