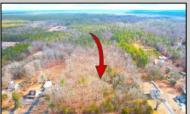

## **COMMENTS**

Presenting an exceptional opportunity! Located in the sought-after Buena Vista Township section of Atlantic County, this 9.84+/- acre parcel of commercial land sits within the \"RDR1C\" Rural Development Residence/Commercial district. Prime Location — Conveniently accessible from Harding Hwy (Route 40), the Black Horse Pike (Route 322), and the nearby Atlantic City Expressway, this property offers tremendous potential. Positioned on State Highway Route 54, near the NJSP Barracks, this site is ideal for your next commercial venture or business relocation! Pinelands Certificate Of Filing on record from 2023! Proposed 2,300 SqFt Retail Building with 30 parking stalls. Don\'t miss out on this incredible opportunity! Call today for details!