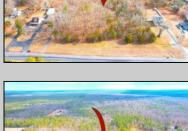

## **COMMENTS**

Presenting an exceptional opportunity! Located in the sought-after Buena Vista Township section of Atlantic County, this 9.84+/- acre parcel of commercial land sits within the \"RDR1C\" Rural Development Residence/Commercial district. Prime Location — Conveniently accessible from Harding Hwy (Route 40), the Black Horse Pike (Route 322), and the nearby Atlantic City Expressway, this property offers tremendous potential. Positioned on State Highway Route 54, near the NJSP Barracks, this site is ideal for your next commercial venture or business relocation! Pinelands Certificate Of Filing on record from 2023! Proposed 2,300 SqFt Retail Building with 30 parking stalls. Don\'t miss out on this incredible opportunity! Call today for details!