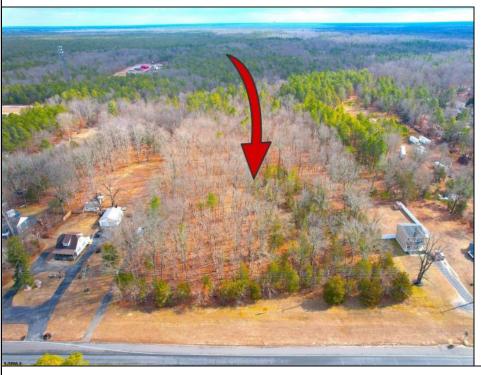

## **COMMENTS**

Presenting an exceptional opportunity! Located in the sought-after Buena Vista Township section of Atlantic County, this 9.84+/- acre parcel of commercial land sits within the \"RDR1C\" Rural Development Residence/Commercial district. Prime Location — Conveniently accessible from Harding Hwy (Route 40), the Black Horse Pike (Route 322), and the nearby Atlantic City Expressway, this property offers tremendous potential. Positioned on State Highway Route 54, near the NJSP Barracks, this site is ideal for your next commercial venture or business relocation! Pinelands Certificate Of Filing on record from 2023! Proposed 2,300 SqFt Retail Building with 30 parking stalls. Don\'t miss out on this incredible opportunity! Call today for details!