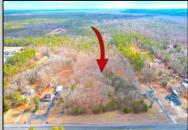

## **COMMENTS**

Presenting an exceptional opportunity! Located in the sought-after Buena Vista Township section of Atlantic County, this 9.84+/- acre parcel of commercial land sits within the \"RDR1C\" Rural Development Residence/Commercial district. Prime Location — Conveniently accessible from Harding Hwy (Route 40), the Black Horse Pike (Route 322), and the nearby Atlantic City Expressway, this property offers tremendous potential. Positioned on State Highway Route 54, near the NJSP Barracks, this site is ideal for your next commercial venture or business relocation! Pinelands Certificate Of Filing on record from 2023! Proposed 2,300 SqFt Retail Building with 30 parking stalls. Don\'t miss out on this incredible opportunity! Call today for details!