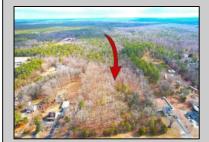

## **COMMENTS**

Presenting an exceptional opportunity! Located in the sought-after Buena Vista Township section of Atlantic County, this 9.84+/- acre parcel of commercial land sits within the \"RDR1C\" Rural Development Residence/Commercial district. Prime Location — Conveniently accessible from Harding Hwy (Route 40), the Black Horse Pike (Route 322), and the nearby Atlantic City Expressway, this property offers tremendous potential. Positioned on State Highway Route 54, near the NJSP Barracks, this site is ideal for your next commercial venture or business relocation! Pinelands Certificate Of Filing on record from 2023! Proposed 2,300 SqFt Retail Building with 30 parking stalls. Don\'t miss out on this incredible opportunity! Call today for details!