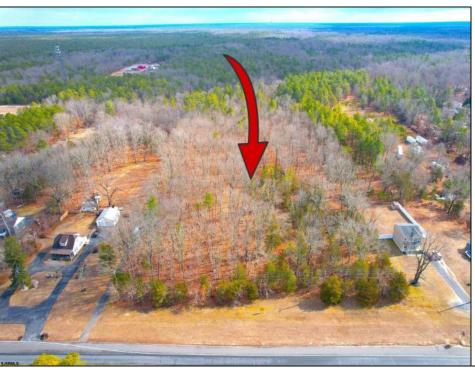

## **COMMENTS**

Presenting an exceptional opportunity! Located in the sought-after Buena Vista Township section of Atlantic County, this 9.84+/- acre parcel of commercial land sits within the \"RDR1C\" Rural Development Residence/Commercial district. Prime Location - Conveniently accessible from Harding Hwy (Route 40), the Black Horse Pike (Route 322), and the nearby Atlantic City Expressway, this property offers tremendous potential. Positioned on State Highway Route 54, near the NJSP Barracks, this site is ideal for your next commercial venture or business relocation! Pinelands Certificate Of Filing on record from 2023! Proposed 2,300 SqFt Retail Building with 30 parking stalls. Don\'t miss out on this incredible opportunity! Call today for details!