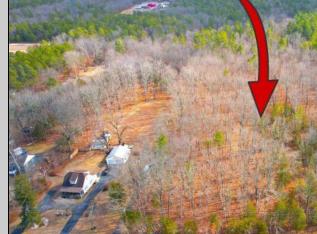

## **COMMENTS**

Presenting an exceptional opportunity! Located in the sought-after Buena Vista Township section of Atlantic County, this 9.84+/- acre parcel of commercial land sits within the \"RDR1C\" Rural Development Residence/Commercial district. Prime Location — Conveniently accessible from Harding Hwy (Route 40), the Black Horse Pike (Route 322), and the nearby Atlantic City Expressway, this property offers tremendous potential. Positioned on State Highway Route 54, near the NJSP Barracks, this site is ideal for your next commercial venture or business relocation! Pinelands Certificate Of Filing on record from 2023! Proposed 2,300 SqFt Retail Building with 30 parking stalls. Don\'t miss out on this incredible opportunity! Call today for details!