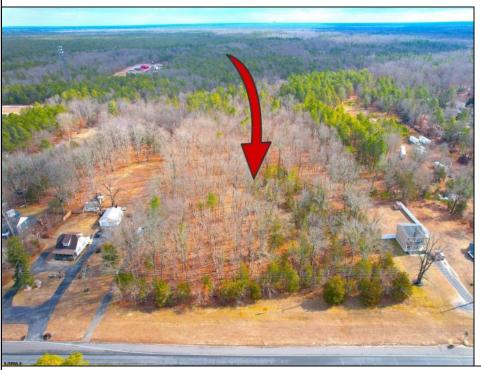

## **COMMENTS**

Presenting an exceptional opportunity! Located in the sought-after Buena Vista Township section of Atlantic County, this 9.84+/- acre parcel of commercial land sits within the \"RDR1C\" Rural Development Residence/Commercial district. Prime Location - Conveniently accessible from Harding Hwy (Route 40), the Black Horse Pike (Route 322), and the nearby Atlantic City Expressway, this property offers tremendous potential. Positioned on State Highway Route 54, near the NJSP Barracks, this site is ideal for your next commercial venture or business relocation! Pinelands Certificate Of Filing on record from 2023! Proposed 2,300 SqFt Retail Building with 30 parking stalls. Don\'t miss out on this incredible opportunity! Call today for details!