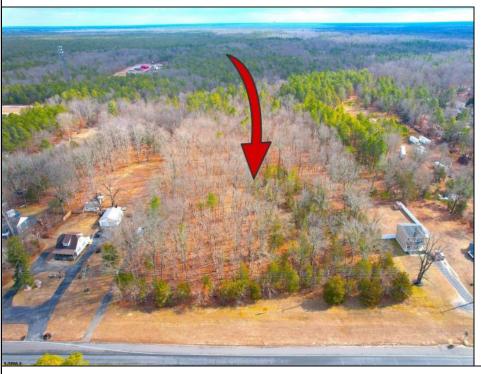

## **COMMENTS**

Presenting an exceptional opportunity! Located in the sought-after Buena Vista Township section of Atlantic County, this 9.84+/- acre parcel of commercial land sits within the \"RDR1C\" Rural Development Residence/Commercial district. Prime Location - Conveniently accessible from Harding Hwy (Route 40), the Black Horse Pike (Route 322), and the nearby Atlantic City Expressway, this property offers tremendous potential. Positioned on State Highway Route 54, near the NJSP Barracks, this site is ideal for your next commercial venture or business relocation! Pinelands Certificate Of Filing on record from 2023! Proposed 2,300 SqFt Retail Building with 30 parking stalls. Don\'t miss out on this incredible opportunity! Call today for details!