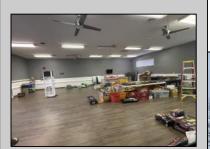

## **COMMENTS**

Amazing lease opportunity! Are you a non profit organization or government agency looking to relocate or expand? Come check out 2590 Ridge Avenue in Egg Harbor Twp. Situated on a massive parcel, this building lease opportunity consists of two huge rooms, along with an office and conference room. Upgraded heating, cooling and lighting alll in the process of being installed. Other features include two full bathrooms and kitchenette. Outside consists of a basketball court, yard, storage shed, bathroom and tons of parking. Located in a serene yet convenient setting. Must be a non profit organization or government agency to rent. Come check it out!