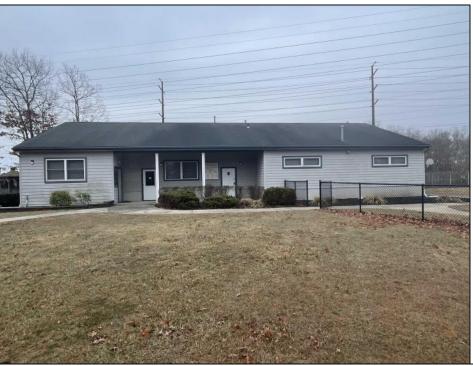

## **COMMENTS**

Amazing lease opportunity! Are you a non profit organization or government agency looking to relocate or expand? Come check out 2590 Ridge Avenue in Egg Harbor Twp. Situated on a massive parcel, this building lease opportunity consists of two huge rooms, along with an office and conference room. Upgraded heating, cooling and lighting alll in the process of being installed. Other features include two full bathrooms and kitchenette. Outside consists of a basketball court, yard, storage shed, bathroom and tons of parking. Located in a serene yet convenient setting. Must be a non profit organization or government agency to rent. Come check it out!