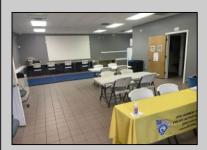

## **COMMENTS**

Amazing lease opportunity! Are you a non profit organization or government agency looking to relocate or expand? Come check out 2590 Ridge Avenue in Egg Harbor Twp. Situated on a massive parcel, this building lease opportunity consists of two huge rooms, along with an office and conference room. Upgraded heating, cooling and lighting alll in the process of being installed. Other features include two full bathrooms and kitchenette. Outside consists of a basketball court, yard, storage shed, bathroom and tons of parking. Located in a serene yet convenient setting. Must be a non profit organization or government agency to rent. Come check it out!