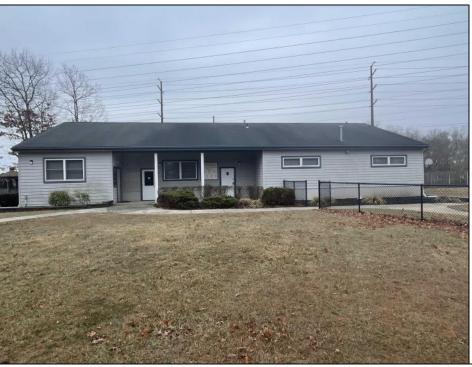

## **COMMENTS**

Amazing lease opportunity! Are you a non profit organization or government agency looking to relocate or expand? Come check out 2590 Ridge Avenue in Egg Harbor Twp. Situated on a massive parcel, this building lease opportunity consists of two huge rooms, along with an office and conference room. Upgraded heating, cooling and lighting all in the process of being installed. Other features include two full bathrooms and kitchenette. Outside consists of a basketball court, yard, storage shed, bathroom and tons of parking. Located in a serene yet convenient setting. Must be a non profit organization or government agency to rent. Come check it out!