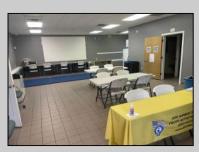

## **COMMENTS**

Amazing lease opportunity! Are you a non profit organization or government agency looking to relocate or expand? Come check out 2590 Ridge Avenue in Egg Harbor Twp. Situated on a massive parcel, this building lease opportunity consists of two huge rooms, along with an office and conference room. Upgraded heating, cooling and lighting all in the process of being installed. Other features include two full bathrooms and kitchenette. Outside consists of a basketball court, yard, storage shed, bathroom and tons of parking. Located in a serene yet convenient setting. Must be a non profit organization or government agency to rent. Come check it out!