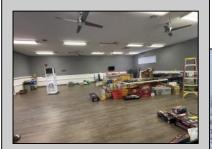

## **COMMENTS**

Amazing lease opportunity! Are you a non profit organization or government agency looking to relocate or expand? Come check out 2590 Ridge Avenue in Egg Harbor Twp. Situated on a massive parcel, this building lease opportunity consists of two huge rooms, along with an office and conference room. Upgraded heating, cooling and lighting all in the process of being installed. Other features include two full bathrooms and kitchenette. Outside consists of a basketball court, yard, storage shed, bathroom and tons of parking. Located in a serene yet convenient setting. Must be a non profit organization or government agency to rent. Come check it out!