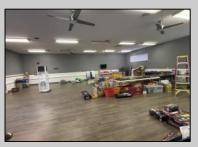

## COMMENTS

Amazing lease opportunity! Are you a non profit organization or government agency looking to relocate or expand? Come check out 2590 Ridge Avenue in Egg Harbor Twp. Situated on a massive parcel, this building lease opportunity consists of two huge rooms, along with an office and conference room. Upgraded heating, cooling and lighting all in the process of being installed. Other features include two full bathrooms and kitchenette. Outside consists of a basketball court, yard, storage shed, bathroom and tons of parking. Located in a serene yet convenient setting. Must be a non profit organization or government agency to rent. Come check it out!