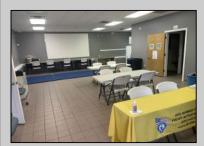

## COMMENTS

Amazing lease opportunity! Are you a non profit organization or government agency looking to relocate or expand? Come check out 2590 Ridge Avenue in Egg Harbor Twp. Situated on a massive parcel, this building lease opportunity consists of two huge rooms, along with an office and conference room. Upgraded heating, cooling and lighting all in the process of being installed. Other features include two full bathrooms and kitchenette. Outside consists of a basketball court, yard, storage shed, bathroom and tons of parking. Located in a serene yet convenient setting. Must be a non profit organization or government agency to rent. Come check it out!