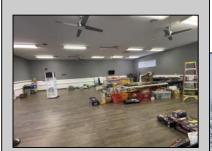

## **COMMENTS**

Amazing lease opportunity! Are you a non profit organization or government agency looking to relocate or expand? Come check out 2590 Ridge Avenue in Egg Harbor Twp. Situated on a massive parcel, this building lease opportunity consists of two huge rooms, along with an office and conference room. Upgraded heating, cooling and lighting all in the process of being installed. Other features include two full bathrooms and kitchenette. Outside consists of a basketball court, yard, storage shed, bathroom and tons of parking. Located in a serene yet convenient setting. Must be a non profit organization or government agency to rent. Come check it out!