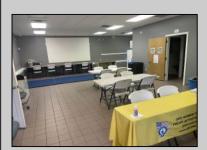

## **COMMENTS**

Amazing lease opportunity! Are you a non profit organization or government agency looking to relocate or expand? Come check out 2590 Ridge Avenue in Egg Harbor Twp. Situated on a massive parcel, this building lease opportunity consists of two huge rooms, along with an office and conference room. Upgraded heating, cooling and lighting all in the process of being installed. Other features include two full bathrooms and kitchenette. Outside consists of a basketball court, yard, storage shed, bathroom and tons of parking. Located in a serene yet convenient setting. Must be a non profit organization or government agency to rent. Come check it out!