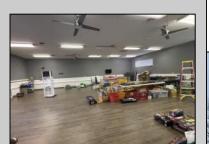

## **COMMENTS**

Amazing lease opportunity! Are you a non profit organization or government agency looking to relocate or expand? Come check out 2590 Ridge Avenue in Egg Harbor Twp. Situated on a massive parcel, this building lease opportunity consists of two huge rooms, along with an office and conference room. Upgraded heating, cooling and lighting all in the process of being installed. Other features include two full bathrooms and kitchenette. Outside consists of a basketball court, yard, storage shed, bathroom and tons of parking. Located in a serene yet convenient setting. Must be a non profit organization or government agency to rent. Come check it out!