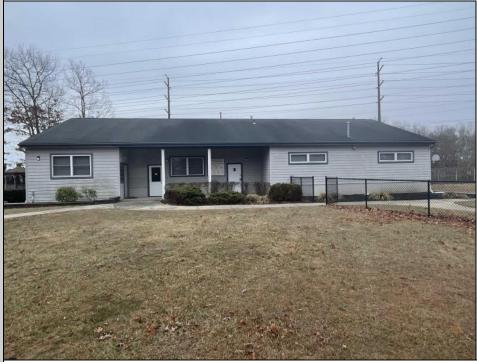

## COMMENTS

Amazing lease opportunity! Are you a non profit organization or government agency looking to relocate or expand? Come check out 2590 Ridge Avenue in Egg Harbor Twp. Situated on a massive parcel, this building lease opportunity consists of two huge rooms, along with an office and conference room. Upgraded heating, cooling and lighting all in the process of being installed. Other features include two full bathrooms and kitchenette. Outside consists of a basketball court, yard, storage shed, bathroom and tons of parking. Located in a serene yet convenient setting. Must be a non profit organization or government agency to rent. Come check it out!