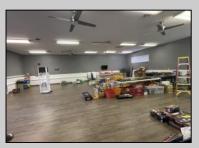

## COMMENTS

Amazing lease opportunity! Are you a non profit organization or government agency looking to relocate or expand? Come check out 2590 Ridge Avenue in Egg Harbor Twp. Situated on a massive parcel, this building lease opportunity consists of two huge rooms, along with an office and conference room. Upgraded heating, cooling and lighting all in the process of being installed. Other features include two full bathrooms and kitchenette. Outside consists of a basketball court, yard, storage shed, bathroom and tons of parking. Located in a serene yet convenient setting. Must be a non profit organization or government agency to rent. Come check it out!