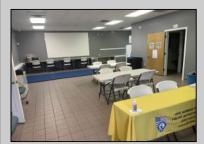

## COMMENTS

Amazing lease opportunity! Are you a non profit organization or government agency looking to relocate or expand? Come check out 2590 Ridge Avenue in Egg Harbor Twp. Situated on a massive parcel, this building lease opportunity consists of two huge rooms, along with an office and conference room. Upgraded heating, cooling and lighting all in the process of being installed. Other features include two full bathrooms and kitchenette. Outside consists of a basketball court, yard, storage shed, bathroom and tons of parking. Located in a serene yet convenient setting. Must be a non profit organization or government agency to rent. Come check it out!