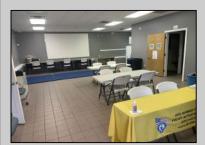

## COMMENTS

Amazing lease opportunity! Are you a non profit organization or government agency looking to relocate or expand? Come check out 2590 Ridge Avenue in Egg Harbor Twp. Situated on a massive parcel, this building lease opportunity consists of two huge rooms, along with an office and conference room. Upgraded heating, cooling and lighting all in the process of being installed. Other features include two full bathrooms and kitchenette. Outside consists of a basketball court, yard, storage shed, bathroom and tons of parking. Located in a serene yet convenient setting. Must be a non profit organization or government agency to rent. Come check it out!