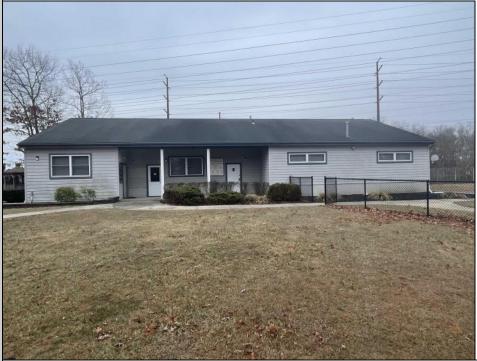

## COMMENTS

Amazing lease opportunity! Are you a non profit organization or government agency looking to relocate or expand? Come check out 2590 Ridge Avenue in Egg Harbor Twp. Situated on a massive parcel, this building lease opportunity consists of two huge rooms, along with an office and conference room. Upgraded heating, cooling and lighting all in the process of being installed. Other features include two full bathrooms and kitchenette. Outside consists of a basketball court, yard, storage shed, bathroom and tons of parking. Located in a serene yet convenient setting. Must be a non profit organization or government agency to rent. Come check it out!