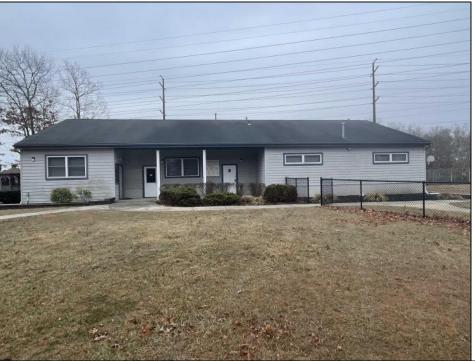

## **COMMENTS**

Amazing lease opportunity! Are you a non profit organization or government agency looking to relocate or expand? Come check out 2590 Ridge Avenue in Egg Harbor Twp. Situated on a massive parcel, this building lease opportunity consists of two huge rooms, along with an office and conference room. Upgraded heating, cooling and lighting all in the process of being installed. Other features include two full bathrooms and kitchenette. Outside consists of a basketball court, yard, storage shed, bathroom and tons of parking. Located in a serene yet convenient setting. Must be a non profit organization or government agency to rent. Come check it out!