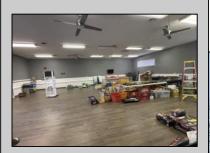

## **COMMENTS**

Amazing lease opportunity! Are you a non profit organization or government agency looking to relocate or expand? Come check out 2590 Ridge Avenue in Egg Harbor Twp. Situated on a massive parcel, this building lease opportunity consists of two huge rooms, along with an office and conference room. Upgraded heating, cooling and lighting all in the process of being installed. Other features include two full bathrooms and kitchenette. Outside consists of a basketball court, yard, storage shed, bathroom and tons of parking. Located in a serene yet convenient setting. Must be a non profit organization or government agency to rent. Come check it out!