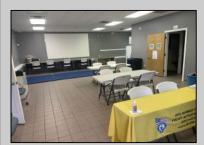

## COMMENTS

Amazing lease opportunity! Are you a non profit organization or government agency looking to relocate or expand? Come check out 2590 Ridge Avenue in Egg Harbor Twp. Situated on a massive parcel, this building lease opportunity consists of two huge rooms, along with an office and conference room. Upgraded heating, cooling and lighting all in the process of being installed. Other features include two full bathrooms and kitchenette. Outside consists of a basketball court, yard, storage shed, bathroom and tons of parking. Located in a serene yet convenient setting. Must be a non profit organization or government agency to rent. Come check it out!