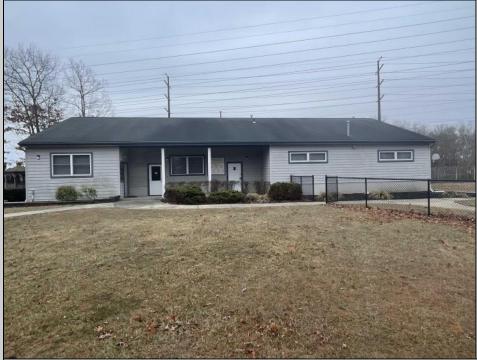

## COMMENTS

Amazing lease opportunity! Are you a non profit organization or government agency looking to relocate or expand? Come check out 2590 Ridge Avenue in Egg Harbor Twp. Situated on a massive parcel, this building lease opportunity consists of two huge rooms, along with an office and conference room. Upgraded heating, cooling and lighting all in the process of being installed. Other features include two full bathrooms and kitchenette. Outside consists of a basketball court, yard, storage shed, bathroom and tons of parking. Located in a serene yet convenient setting. Must be a non profit organization or government agency to rent. Come check it out!