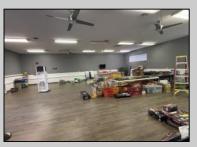

## COMMENTS

Amazing lease opportunity! Are you a non profit organization or government agency looking to relocate or expand? Come check out 2590 Ridge Avenue in Egg Harbor Twp. Situated on a massive parcel, this building lease opportunity consists of two huge rooms, along with an office and conference room. Upgraded heating, cooling and lighting all in the process of being installed. Other features include two full bathrooms and kitchenette. Outside consists of a basketball court, yard, storage shed, bathroom and tons of parking. Located in a serene yet convenient setting. Must be a non profit organization or government agency to rent. Come check it out!