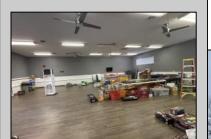

## **COMMENTS**

Amazing lease opportunity! Are you a non profit organization or government agency looking to relocate or expand? Come check out 2590 Ridge Avenue in Egg Harbor Twp. Situated on a massive parcel, this building lease opportunity consists of two huge rooms, along with an office and conference room. Upgraded heating, cooling and lighting alll in the process of being installed. Other features include two full bathrooms and kitchenette. Outside consists of a basketball court, yard, storage shed, bathroom and tons of parking. Located in a serene yet convenient setting. Must be a non profit organization or government agency to rent. Come check it out!