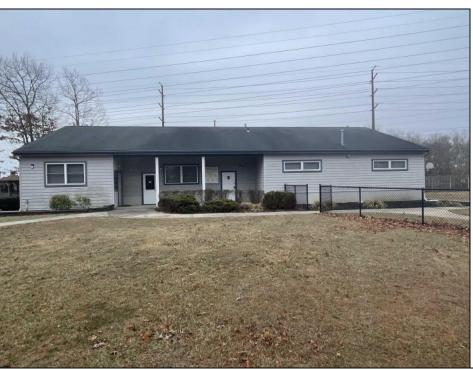

## **COMMENTS**

Amazing lease opportunity! Are you a non profit organization or government agency looking to relocate or expand? Come check out 2590 Ridge Avenue in Egg Harbor Twp. Situated on a massive parcel, this building lease opportunity consists of two huge rooms, along with an office and conference room. Upgraded heating, cooling and lighting all in the process of being installed. Other features include two full bathrooms and kitchenette. Outside consists of a basketball court, yard, storage shed, bathroom and tons of parking. Located in a serene yet convenient setting. Must be a non profit organization or government agency to rent. Come check it out!

## PROPERTY DETAILS

|          | 11(0) 2(() 22()(120 |                  |             |
|----------|---------------------|------------------|-------------|
| Exterior | ParkingGarage       | InteriorFeatures | Heating     |
| Vinyl    | 11 or More Spaces   | Storage          | Forced Air  |
|          | Off Street          |                  | Gas-Natural |
|          | Davisal             |                  |             |