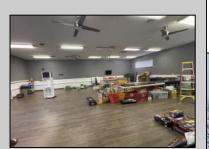

## **COMMENTS**

Amazing lease opportunity! Are you a non profit organization or government agency looking to relocate or expand? Come check out 2590 Ridge Avenue in Egg Harbor Twp. Situated on a massive parcel, this building lease opportunity consists of two huge rooms, along with an office and conference room. Upgraded heating, cooling and lighting all in the process of being installed. Other features include two full bathrooms and kitchenette. Outside consists of a basketball court, yard, storage shed, bathroom and tons of parking. Located in a serene yet convenient setting. Must be a non profit organization or government agency to rent. Come check it out!