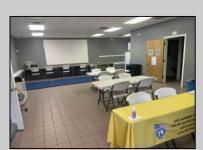

## **COMMENTS**

Amazing lease opportunity! Are you a non profit organization or government agency looking to relocate or expand? Come check out 2590 Ridge Avenue in Egg Harbor Twp. Situated on a massive parcel, this building lease opportunity consists of two huge rooms, along with an office and conference room. Upgraded heating, cooling and lighting all in the process of being installed. Other features include two full bathrooms and kitchenette. Outside consists of a basketball court, yard, storage shed, bathroom and tons of parking. Located in a serene yet convenient setting. Must be a non profit organization or government agency to rent. Come check it out!