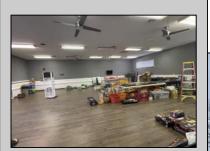

## **COMMENTS**

Amazing lease opportunity! Are you a non profit organization or government agency looking to relocate or expand? Come check out 2590 Ridge Avenue in Egg Harbor Twp. Situated on a massive parcel, this building lease opportunity consists of two huge rooms, along with an office and conference room. Upgraded heating, cooling and lighting alll in the process of being installed. Other features include two full bathrooms and kitchenette. Outside consists of a basketball court, yard, storage shed, bathroom and tons of parking. Located in a serene yet convenient setting. Must be a non profit organization or government agency to rent. Come check it out!