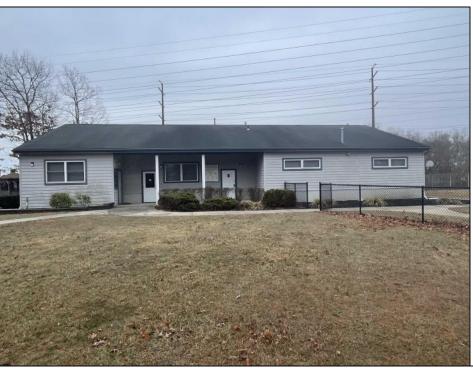

## **COMMENTS**

Amazing lease opportunity! Are you a non profit organization or government agency looking to relocate or expand? Come check out 2590 Ridge Avenue in Egg Harbor Twp. Situated on a massive parcel, this building lease opportunity consists of two huge rooms, along with an office and conference room. Upgraded heating, cooling and lighting alll in the process of being installed. Other features include two full bathrooms and kitchenette. Outside consists of a basketball court, yard, storage shed, bathroom and tons of parking. Located in a serene yet convenient setting. Must be a non profit organization or government agency to rent. Come check it out!

| <b>PROPERTY</b> | <b>DETAILS</b> |
|-----------------|----------------|
|-----------------|----------------|

| Exterior | ParkingGarage     | InteriorFeatures | Heating     |
|----------|-------------------|------------------|-------------|
| Vinyl    | 11 or More Spaces | Storage          | Forced Air  |
|          | Off Street        |                  | Gas-Natural |
|          | Davisal           |                  |             |