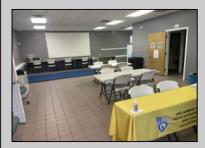

## **COMMENTS**

Amazing lease opportunity! Are you a non profit organization or government agency looking to relocate or expand? Come check out 2590 Ridge Avenue in Egg Harbor Twp. Situated on a massive parcel, this building lease opportunity consists of two huge rooms, along with an office and conference room. Upgraded heating, cooling and lighting alll in the process of being installed. Other features include two full bathrooms and kitchenette. Outside consists of a basketball court, yard, storage shed, bathroom and tons of parking. Located in a serene yet convenient setting. Must be a non profit organization or government agency to rent. Come check it out!