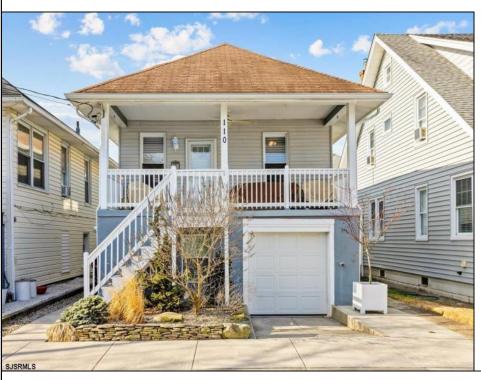

## **COMMENTS**

HURRY, Serious Seller. Price Just reduced \*\* This beautifully updated 3-bedroom, 2-bathroom raised ranch offers the perfect blend of comfort and convenience. Featuring a bright open-concept layout, hardwood floors, new appliances, and modern finishes, this home is movein ready! Enjoy outdoor living with a large front porch and enclosed outdoor shower—perfect after a day at the beach. With tons of storage underneath and 1-car garage, there's space for all your needs. Just minutes from the beach, boardwalk, shopping, and entertainment, this home places you at the center of all that Ventnor has to offer. Don't miss this incredible opportunity! This house was lifted and taken down to the studs and completely redone! The home also has a 2 car garage and instant hot water system, central air and low Flood insurance \$400.00 yearly! This property is being sold furnished.

| PROPERTY DETAILS |                 |                      |                  |
|------------------|-----------------|----------------------|------------------|
| Exterior         | OutsideFeatures | ParkingGarage        | InteriorFeatures |
| Vinyl            | Curbs           | Attached Garage      | Storage          |
|                  | Enclosed Outs   | ide One and Half Car |                  |
|                  | Shower          | One Car              |                  |
|                  | Porch           |                      |                  |
|                  | Sidewalks       |                      |                  |