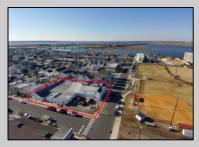

## COMMENTS

DEVELOPERS • BUILDERS • INVESTORS - This massive 19,550sf lot presents an opportunity to develop over 1/4 of an entire city block in Ocean City, New Jersey — America\'s Greatest Family Resort®. Present use is commercial; potential for residential. Buyer due diligence required for subdivision.