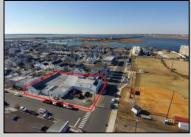

## COMMENTS

DEVELOPERS • BUILDERS • INVESTORS - This massive 19,550sf lot presents an opportunity to develop over 1/4 of an entire city block in Ocean City, New Jersey — America\'s Greatest Family Resort®. Present use is commercial; potential for residential. Buyer due diligence required for subdivision.