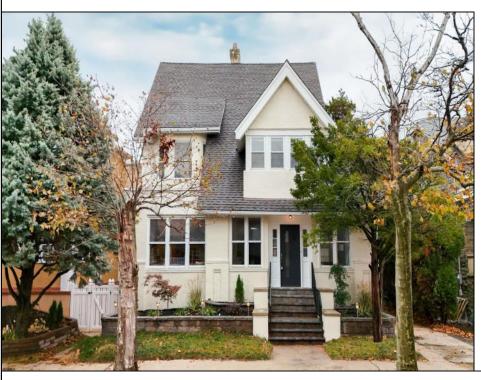

## **COMMENTS**

Plaza Place in Atlantic City presents a remarkable opportunity. \*NEW ROOF\* This grand vintage home boasts 6 bedrooms and 3.5 baths, and office off living room. Situated just 2 blocks from Ventnor in the Chelsea neighborhood, making it truly distinctive. The property has undergone a comprehensive remodel, featuring newly created hardscaping, retaining walls, and landscaping enhanced with outdoor lighting. A newly installed backyard patio and stone garden add to its charm. The home is equipped with a two-zone central air system and has seen upgrades in all four bathrooms. The kitchen has been completely redone, including new flooring, countertops, fixtures, and appliances. Additional improvements include new flooring in the laundry room, upgraded lighting throughout—including eight new ceiling fans—and refurbished hardwood floors, painted throughout. Park in your private driveway or garage. The Beach is 1.5 blocks away! This residence invites you to take a stroll back to the Roaring Twenties. As the 20th century progressed, Atlantic City flourished, marking its golden age of entertainment in the 1920s. During this vibrant era, the city hosted legendary figures in show business, including Frank Sinatra and Al Jolson. This home encapsulates a rich history while offering modern amenities. Recently added new flooring in foyer areas and staged. An Excellent Investor opportunity for an Airbnb.