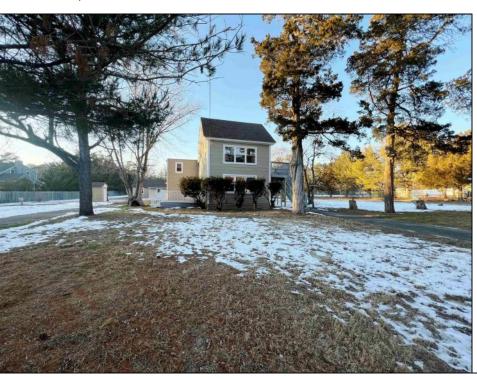

## **COMMENTS**

Renovated 4 Bed/2 Bath 2-Story Home offers a massive great room, updated kitchen with brand new stainless steel appliances and granite counters open to a dining area with access to the back yard. Comfortable Bedrooms! Both full baths are outfitted with new single vanities and soaking tub/shower combos. Partial unfinished basement. Inviting front deck, fenced-in inground pool, sheds and a 2-car detached garage with plenty of storage space. This home sits on 1.8 acres. This is a Fannie Mae HomePath Property!!