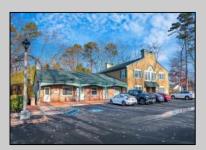

## **COMMENTS**

Move-in ready 2,614 sq. ft. commercial condo ideal for medical or professional office use. This ground-floor unit offers easy access and features 8 private exam rooms or offices, 3 bathrooms, a spacious central common area, a welcoming waiting area, and a dedicated reception desk. Ample shared parking ensures convenience for clients and staff. Located on New Rd (Route 9) near commercial businesses, dining, and other professional and medical offices, this space provides a prime location for your business.