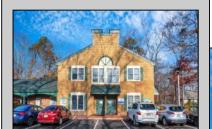

## **COMMENTS**

Move-in ready 2,614 sq. ft. commercial condo ideal for medical or professional office use. This ground-floor unit offers easy access and features 8 private exam rooms or offices, 3 bathrooms, a spacious central common area, a welcoming waiting area, and a dedicated reception desk. Ample shared parking ensures convenience for clients and staff. Located on New Rd (Route 9) near commercial businesses, dining, and other professional and medical offices, this space provides a prime location for your business.