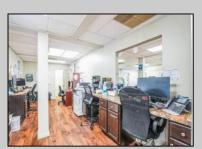

## **COMMENTS**

Move-in ready 2,614 sq. ft. commercial condo ideal for medical or professional office use. This ground-floor unit offers easy access and features 8 private exam rooms or offices, 3 bathrooms, a spacious central common area, a welcoming waiting area, and a dedicated reception desk. Ample shared parking ensures convenience for clients and staff. Located on New Rd (Route 9) near commercial businesses, dining, and other professional and medical offices, this space provides a prime location for your business.