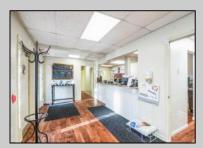

## **COMMENTS**

Move-in ready 2,614 sq. ft. commercial condo ideal for medical or professional office use. This ground-floor unit offers easy access and features 8 private exam rooms or offices, 3 bathrooms, a spacious central common area, a welcoming waiting area, and a dedicated reception desk. Ample shared parking ensures convenience for clients and staff. Located on New Rd (Route 9) near commercial businesses, dining, and other professional and medical offices, this space provides a prime location for your business.