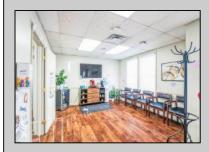

## COMMENTS

Move-in ready 2,614 sq. ft. commercial condo ideal for medical or professional office use. This ground-floor unit offers easy access and features 8 private exam rooms or offices, 3 bathrooms, a spacious central common area, a welcoming waiting area, and a dedicated reception desk. Ample shared parking ensures convenience for clients and staff. Located on New Rd (Route 9) near commercial businesses, dining, and other professional and medical offices, this space provides a prime location for your business.