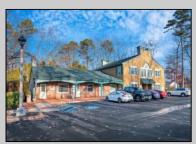

## COMMENTS

Move-in ready 2,614 sq. ft. commercial condo ideal for medical or professional office use. This ground-floor unit offers easy access and features 8 private exam rooms or offices, 3 bathrooms, a spacious central common area, a welcoming waiting area, and a dedicated reception desk. Ample shared parking ensures convenience for clients and staff. Located on New Rd (Route 9) near commercial businesses, dining, and other professional and medical offices, this space provides a prime location for your business.