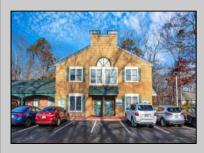

## COMMENTS

Move-in ready 2,614 sq. ft. commercial condo ideal for medical or professional office use. This ground-floor unit offers easy access and features 8 private exam rooms or offices, 3 bathrooms, a spacious central common area, a welcoming waiting area, and a dedicated reception desk. Ample shared parking ensures convenience for clients and staff. Located on New Rd (Route 9) near commercial businesses, dining, and other professional and medical offices, this space provides a prime location for your business.