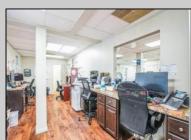

## COMMENTS

Move-in ready 2,614 sq. ft. commercial condo ideal for medical or professional office use. This ground-floor unit offers easy access and features 8 private exam rooms or offices, 3 bathrooms, a spacious central common area, a welcoming waiting area, and a dedicated reception desk. Ample shared parking ensures convenience for clients and staff. Located on New Rd (Route 9) near commercial businesses, dining, and other professional and medical offices, this space provides a prime location for your business.